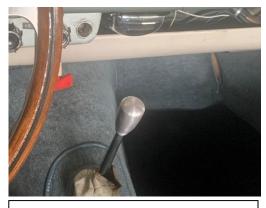

I judged that by the time I had bored out the contaminated plastic the knob would be too weak. I therefore tapped a 3/8" Whitworth thread down the centre of a bar of aluminium and made myself a new knob which goes well with the Nardi steering wheel.

Tudor Francis.

aluminium gear lever knob made for TD21