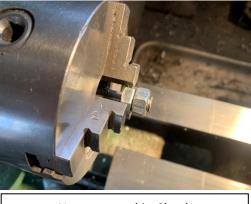

## Alvis Model: 1961 TD21 Series 1

3.

Nut mounted in Chuck

Nut turned down and knurled but not tidied up.