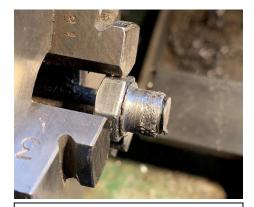

## June 2021

4. Insert glued in place
5. Completed knob back in

I promised to report back on how long the repair lasted; and the answer is, it didn't! A couple of days later whilst removing the gearbox tunnel carpet the knob came off. The problem was that oily vapour had impregnated the plastic of the knob and prevented a sound bond.