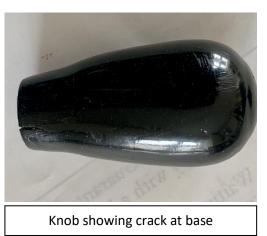

## Gear Knob Repair

## Alvis Model: 1961 TD21 Series 1

3.

Nut mounted in Chuck

Nut turned down and knurled but not tidied up.